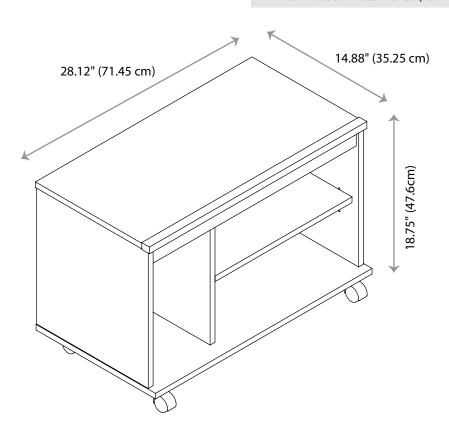

## CAUTION:

This TV cart's work surface is intended only for use with a product not weighing more than 95 lbs. (43.09 kg) and having 42" wide flat-panel TV dimensions that will permit it to sit evenly on your TV cart. Using with other products, including products that weigh more than the maximum weight allowed, may result in instability, which may cause possible injury. Maximum weight: 95 lbs. (43.09 kg) Maximum screen size: 42" Weight capacity (top of TV cart): 95 lbs. (43 kg) Weight capacity (middle shelf): 25 lbs. (11 kg) Weight capacity (lower shelf): 30 lbs (13 kg) Overall dimensions:  $W \times H \times D$ 28.12 x 18.75 × 14.88 inches (71.45 × 47.6 × 37.8 cm) Top of TV cart:  $W \times D$ 28.12 × 14.88 inches (71.45 × 37.8 cm) Usable upper shelf (shelf in middle position) : $W \times H \times D$ 17.81 × 6.31 × 13.56 inches (45.2 × 16 × 34.3 cm) Usable lower shelf (shelf in middle position):  $W \times H \times D$ 17.81 × 6.38 × 15.5 inches (45.2 × 16.2 × 39.4 cm)